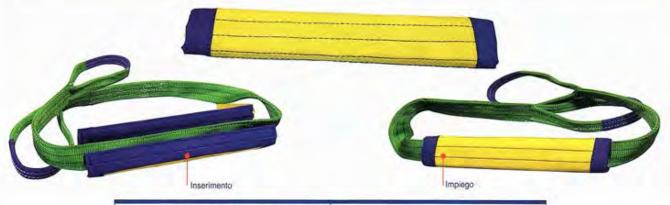

| Idoneo per fasce DS e 4 strati<br>Suitable for double and 4 layers flat webbing slings | Lunghezza<br>Length |
|----------------------------------------------------------------------------------------|---------------------|
|                                                                                        | mm                  |
| LARGHEZZA 50-60                                                                        | 400                 |
| LARGHEZZA 90                                                                           | 450                 |
| LARGHEZZA 120                                                                          | 500                 |
| LARGHEZZA 150                                                                          | 550                 |
| LARGHEZZA 180                                                                          | 600                 |
| LARGHEZZA 240                                                                          | 700                 |
| LARGHEZZA 300                                                                          | 800                 |