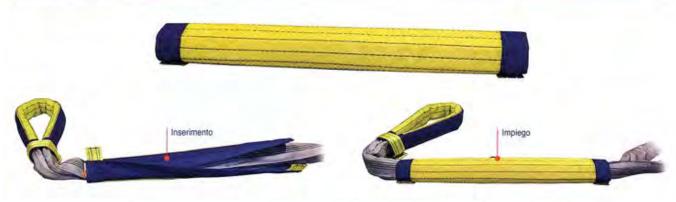

## Guaina flessibile antitaglio per tubolari

Flexible protection for roundslings

| Idoneo per anelli tubolari<br>Suitable for roundslings    | Lunghezza<br>Length                              |
|-----------------------------------------------------------|--------------------------------------------------|
|                                                           | mm                                               |
| Guaina flessibile antitaglio per tubolari tratto doppio / | Flexible protection for roundslings double layer |
| TONNELLATE 2 - 3 - 4 - 5                                  | 500                                              |
| TONNELLATE 6 - 8                                          | 500                                              |
| TONNELLATE 10 - 15                                        | 1000                                             |
| TONNELLATE 20 - 25                                        | 1000                                             |
| TONNELLATE 30 - 40                                        | 1000                                             |
| TONNELLATE 50 + 60                                        | 1500                                             |
| TONNELLATE 80 - 100                                       | 2000                                             |
| Guaina speciale per tubolari tratto singolo / Flex        | xible protection for roundslings single layer    |
| TONNELLATE 2 - 3 - 4 - 5                                  | 500                                              |
| TONNELLATE 6 - 8                                          | 500                                              |
| TONNELLATE 10 - 15                                        | 1000                                             |
| TONNELLATE 20 - 25                                        | 1000                                             |
| TONNELLATE 30 - 40                                        | 1000                                             |
| TONNELLATE 50 - 60                                        | 1500                                             |
| TONNELLATE 80 - 100                                       | 2000                                             |